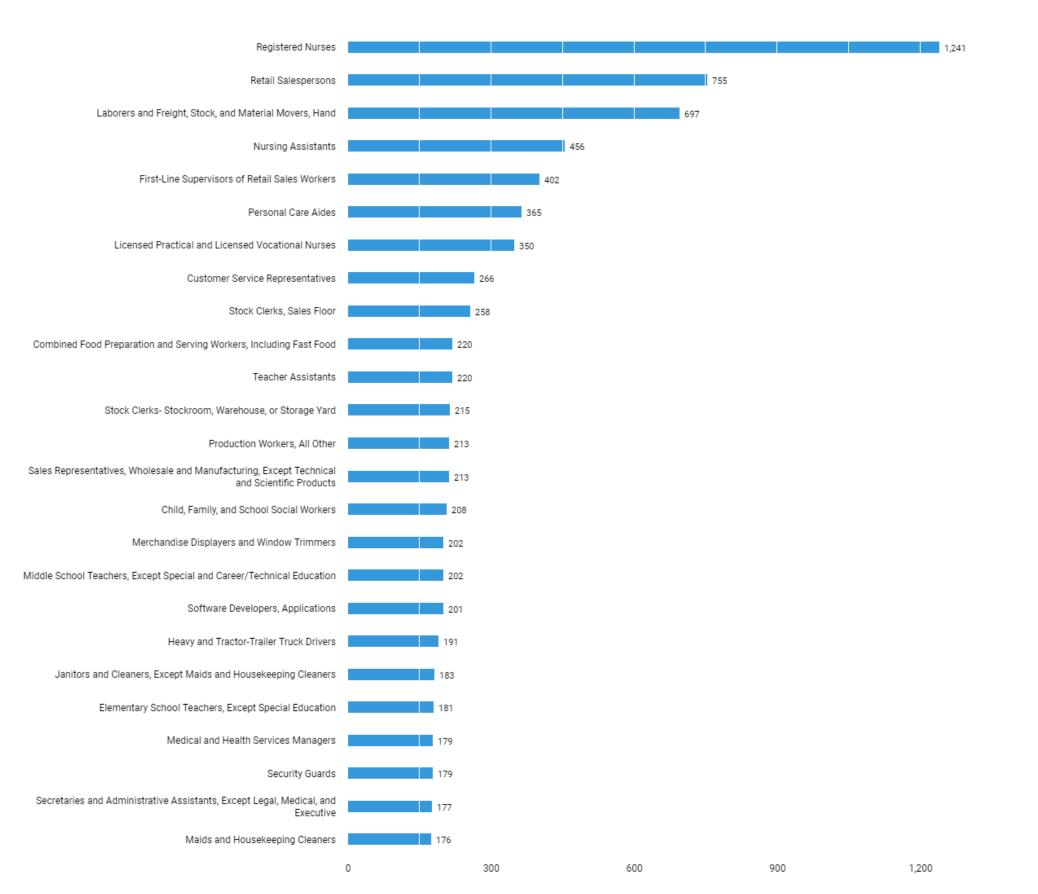

### What types of jobs are in demand?

### The jobs are categorized into the following occupations

Unspecified postings: 638