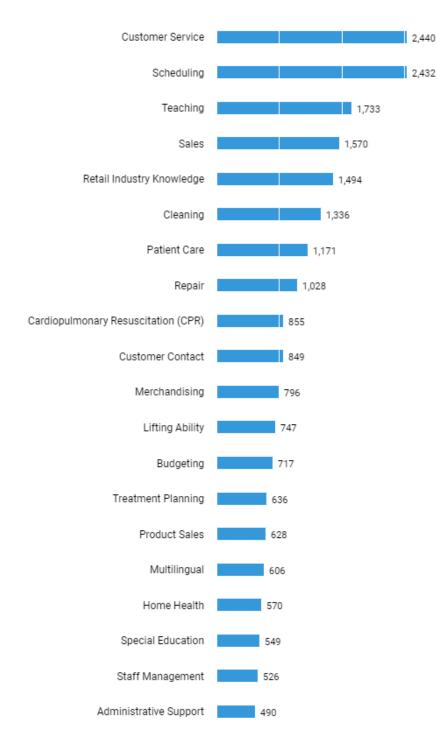

### What are the most common qualifications for these jobs?

### The following skill clusters are most requested

Mar. 01, 2020 - Jun. 30, 2021 (Data not available after Jun. 21, 2021) There are 18,670 postings available with the current filters applied. There are 7,978 unspecified or unclassified postings.

Unspecified postings: 7,978