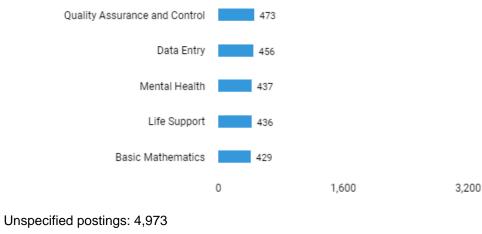

### What are the most common qualifications for these jobs?

# The following skills are most requested (Specialized Skills)

Mar. 01, 2020 - Jun. 30, 2021 (Data not available after Jun. 21, 2021) There are 18,670 postings available with the current filters applied. There are 4,973 unspecified or unclassified postings.