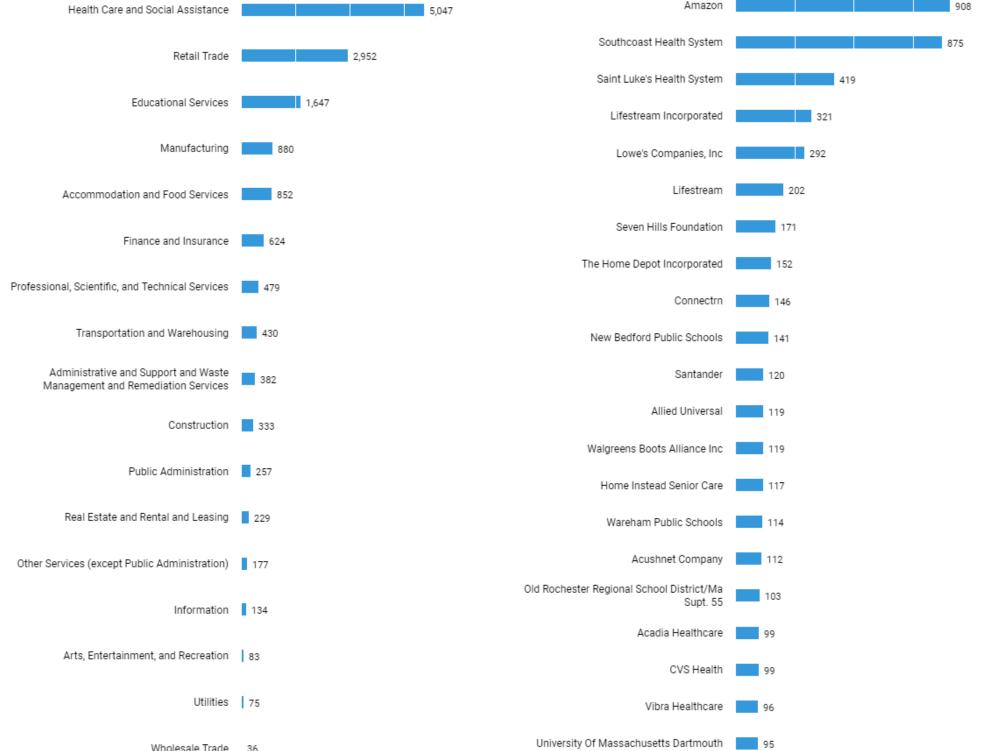

### Who is hiring and in what industries?

### The jobs are categorized into the following industries

Mar. 01, 2020 - Jun. 30, 2021 (Data not available after Jun. 21, 2021) There are 18,670 postings available with the current filters applied. There are 4,006 unspecified or unclassified postings.

### The following employers are hiring for the jobs

Mar. 01, 2020 - Jun. 30, 2021 (Data not available after Jun. 21, 2021) There are 18,670 postings available with the current filters applied. There are 3,260 unspecified or unclassified postings.