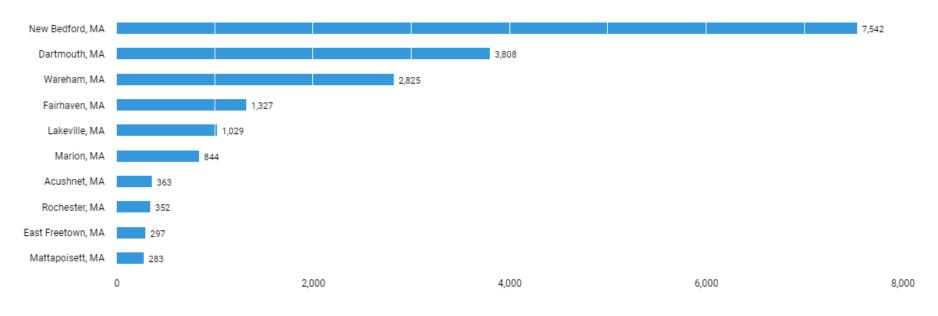

### What is the demand in this location?

### The jobs are in the following locations

Unspecified postings: 0