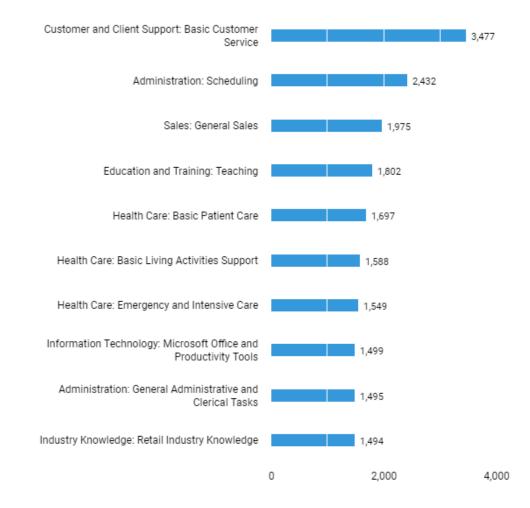

### What are the most common qualifications for these jobs?

# The following skills are most requested (Specialized Skills)

Mar. 01, 2020 - Jun. 30, 2021 (Data not available after Jun. 21, 2021) There are 18,670 postings available with the current filters applied. There are 4,973 unspecified or unclassified postings.