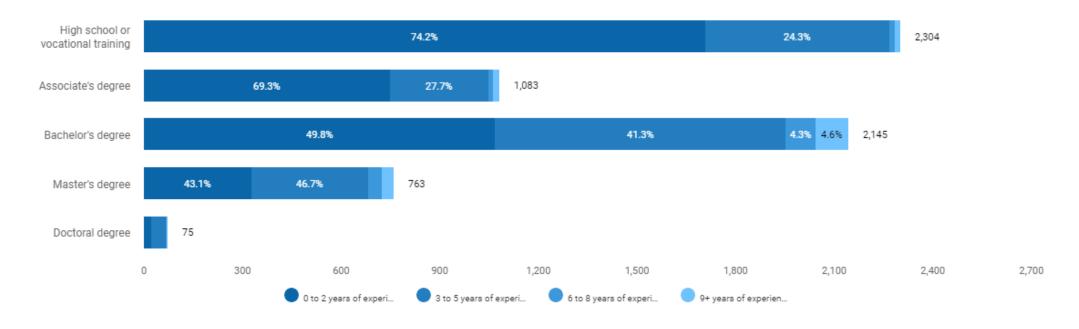

# **Regional Analysis**

There are (18,670 job postings) between (Mar. 01, 2020 - Jun. 30, 2021 (Data not available after Jun. 21, 2021)) in your area for the selected criteria.

### **Active Selections**

Mar. 1, 2020 - Jun. 30, 2021 AND (City : Acushnet, MA OR City : Dartmouth, MA OR City : Fairhaven, MA OR City : East Freetown, MA OR City : Lakeville, MA OR City : Marion, MA OR City : Mattapoisett, MA OR City : New Bedford, MA OR City : Rochester, MA OR City : Wareham, MA )

### The following levels of education and levels of experience are requested

Unspecified postings: 13,536